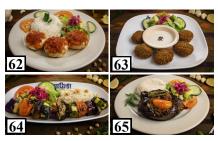

## Vegetarian Entrees

- 62 Mantar (Stuffed Mushroom) GFV \$15 Stuffed mushrooms w/mozzarella. Served w/rice & salad.
- **63 Falafel Plate GF V+ \$14** Five pieces of homemade falafel. Served w/salad.
- **64 Sebze (Vegetable)Kebab GFV \$16** Grilled mixed vegetables. Served with rice & salad.
- 65 Imam Bayıldı GFV \$17 Stuffed eggplant w/vegetables. Served w/rice & salad.