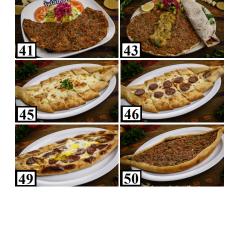

Welcome to stanbul Grill

- **41 Lahmacun (Lahmajun) \$6.5** Ground lamb & chopped vegetables (thin-crust dough).
- **43 Lahmacun Platter \$15** Two lahmacuns wrapped w/eggplant & served w/salad.
- **45 Peynirli Pide (Cheese Pide) V \$13** Hand-tossed dough with mozzarella.
- **46 Sucuklu Pide (Sujuk Pide) \$15** Mozzarella & halal beef pepperoni.
- **47 Pastırmalı Pide (Pastrami Pide) \$15** Mozzarella & slices of cured beef.
- **49 Karışık Pide (Mixed Pide)** \$17 Mozzarella, sucuk, pastrami & egg.
- **50 Kıymalı Pide (Meat Pide)** \$16.5 Ground lamb & chopped vegetables.